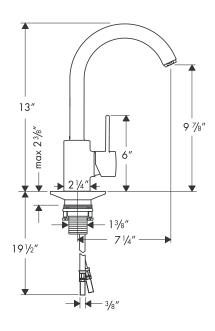

#### **Installation Notes**

• 3/8" supply hoses – requires 3/8" compression fittings

The measurements shown are for reference only.

Products and specifications shown are subject to change without notice.